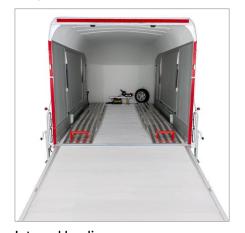

The Launch-Edition Debon Roadster C2000 Enclosed Car Transporter is the ideal car transporter. Unlike anything else on the market, the C2000 comes with aluminium sides and floor along with unrivalled suspension with the innovative Pullman 2 Suspension System included to offer a superior ride and driving experience.

### **Specification**

- Internal dimensions = 5500 x 2200 x 2045mm (LxWxH)
- External dimensions = 6750 x 2530 x 2480mm (LxWxH)
- Rear opening = 2200 x 1900mm (WxH)
- Maximum gross weight = 3500kg
- Unladen weight = 1300kg
- · Pullman 2 suspension
- Aluminium sides
- Aluminium floor
- · Full height aluminium rear ramp
- Wheels = 155/70R12C
- · Wheel Chocks
- · Automatic jockey wheel
- · Internal lighting
- 2 x Gullwing doors + 2 x side doors
- 8 tie rings