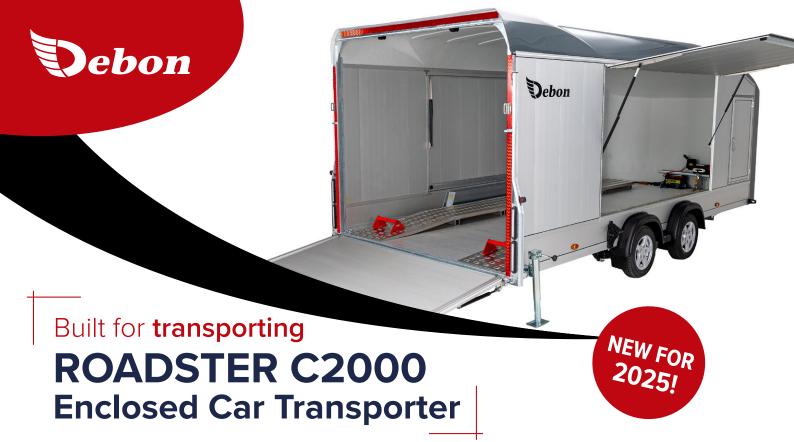

Car transportation is changing for the better especially with the arrival of the new launch-Edition Debon Roadster C2000 Enclosed Car Transporter which has been specially designed and is perfectly suited for transport logistics, motorsports and vehicle recovery.

# A REAL GAME-CHANGER FOR THE MOTOR ENTHUSIAST

The Launch-Edition Debon Roadster C2000 Enclosed Car Transporter announces the arrival of a new dawn of car transportation which will undoubtedly be a game-changer across the motor industry.

The Launch-Edition Debon Roadster C2000 Enclosed Car Transporter is the ideal car transporter. Unlike anything else on the market, the C2000 comes with aluminium sides and floor along with unrivalled suspension with the innovative Pullman 2 Suspension System included to offer a superior ride and driving experience.

#### PACKED WITH FEATURES

The Launch-Edition Debon Roadster C2000 Enclosed Car Transporter comes fully loaded with the following features:

- ALLOY WHEELS
- ✓ ALLOY WHEELS SPARE WHEEL AND BRACKET
- ✓ ELECTRIC WINCH WITH CABLE
- ✓ INTERNAL LOADING RAMPS
- ✓ REAR RAMP LOCKING SYSTEM WITH KEYS
- ✓ LED LIGHTS INSIDE AND OUT