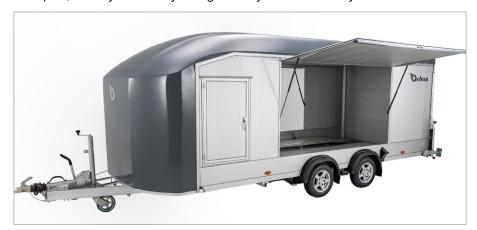

The Launch-Edition Debon Roadster C2000 Enclosed Car Transporter is the ideal car transporter. Unlike anything else on the market, the C2000 comes with aluminium sides and floor along with unrivalled suspension with the innovative Pullman 2 Suspension System included to offer a superior ride and driving experience.

### **Specification**

- Internal dimensions = 5500 x 2200 x 2045mm (LxWxH)
- External dimensions = 6750 x 2530 x 2480mm (LxWxH)
- Rear opening = 2200 x 1900mm (WxH)
- Maximum gross weight = 3500kg
- Unladen weight = 1300kg
- · Pullman 2 suspension
- Aluminium sides
- Aluminium floor
- · Full height aluminium rear ramp
- Wheels = 155/70R12C
- · Wheel Chocks
- · Automatic jockey wheel
- · Internal lighting
- 2 x Gullwing doors + 2 x side doors
- 8 tie rings