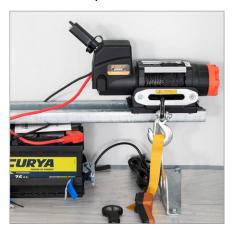

#### PACKED WITH FEATURES

The Launch-Edition Debon Roadster C2000 Enclosed Car Transporter comes fully loaded with the following features:

- ALLOY WHEELS
- ✓ ALLOY WHEELS SPARE WHEEL AND BRACKET
- ✓ ELECTRIC WINCH WITH CABLE
- ✓ INTERNAL LOADING RAMPS
- ✓ REAR RAMP LOCKING SYSTEM WITH KEYS
- ✓ LED LIGHTS INSIDE AND OUT

Alloy wheels

Spare wheel & bracket

Electric winch with cable

Internal loading ramps

Rear ramp locking system with keys

LED lights inside and out