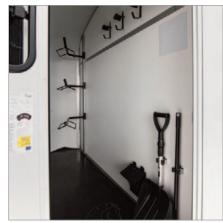

#### **Features**

- Pullman 2 Suspension System
- One piece fibreglass front and roof
- Anodised aluminium sides and aluminium floor (comes with 5 -year warranty)
- · Walk-in tack room
- · Rear ramp door system
- · Stainless steel tie bar
- · Automatic jockey wheel
- Non-slip rubber matting which has been glued and fully sealed
- 5 sliding windows