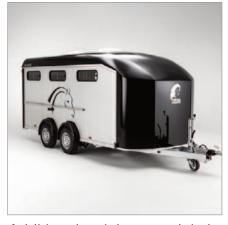

# A NEW BREED OF HORSE TRAILER THE ISLANDIC

### **DESIGN & ACCESSIBILITY**

When it comes to the look and feel, the Islandic presents some impeccable aesthetics thanks to the improved aerodynamic polyester shell design retaining a very impressive and important saddle space.

Cheval Liberté UK & Ireland are delighted to announce the arrival of a new breed of horse trailer for UK & Ireland. The Islandic is a new addition to the Cheval Liberté Herringbone Horse Trailer range.