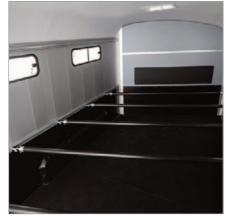

#### Some of the stand-out comfort features include:

- 5 sliding ventilation windows
- Telescopic partition with head partition (5 ponies option)
- · Herringbone travelling
- Pullman 2 Suspension System
- · Composite kickboard
- · Protective cushioning

#### **Features**

- Pullman 2 Suspension System
- One piece fibreglass front and roof
- Anodised aluminium sides and aluminium floor (comes with 5 -year warranty)
- · Walk-in tack room
- · Rear ramp door system
- · Stainless steel tie bar
- · Automatic jockey wheel
- Non-slip rubber matting which has been glued and fully sealed
- 5 sliding windows