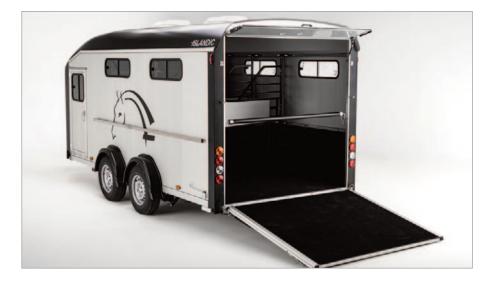

All Cheval Liberté horse trailers are equipped as standard with the very functional rear ramp door system which makes the loading and unloading experience as easy as possible.

#### **Features**

- Pullman 2 Suspension System
- One piece fibreglass front and roof
- Anodised aluminium sides and aluminium floor (comes with 5 -year warranty)
- · Walk-in tack room
- · Rear ramp door system
- · Stainless steel tie bar
- · Automatic jockey wheel
- Non-slip rubber matting which has been glued and fully sealed
- 5 sliding windows