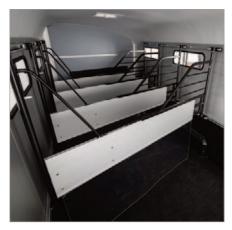

#### Some of the stand-out comfort features include:

- 5 sliding ventilation windows
- Telescopic partition with head partition (5 ponies option)
- · Herringbone travelling
- Pullman 2 Suspension System
- · Composite kickboard
- · Protective cushioning

#### **OPTIONS AVAILABLE**

- Trailer is available for 5 or 6 ponies
- 5 horse option comes with telescopic partitions
- 6 horse options come with breast bar partition
- · Additional stainless steel tie bar

Walk-in tack room

5 horse option comes with telescopic partitions

6 horse options come with breast bar partition

Additional stainless steel tie bar