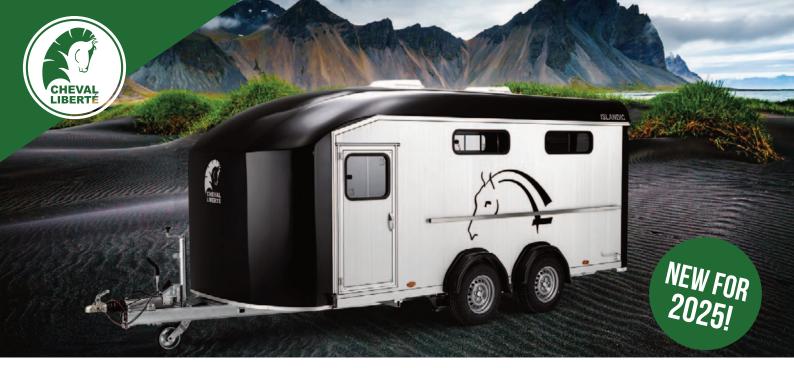

# A NEW BREED OF HORSE TRAILER THE ISLANDIC

### **DESIGN & ACCESSIBILITY**

When it comes to the look and feel, the Islandic presents some impeccable aesthetics thanks to the improved aerodynamic polyester shell design retaining a very impressive and important saddle space.

Cheval Liberté UK & Ireland are delighted to announce the arrival of a new breed of horse trailer for UK & Ireland. The Islandic is a new addition to the Cheval Liberté Herringbone Horse Trailer range.

#### **BUILT TO LAST**

The Islandic horse trailer comes in new ABS exterior mudguards and is more resistant to scratches and small impacts. On top of this, the Islandic comes with an integrated mud flap which provides that extra protection to the exterior body of the trailer.