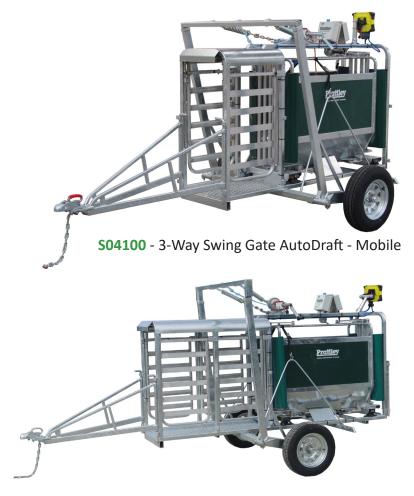

#### **OPTIONS**

Stationary or mobile available

**S04150** - 3-Way Swing Gate AutoDraft - Stationary **S04250** - 5-Way Swing Gate AutoDraft - Stationary (\*not pictured)

#### **Compressor - Minimum**

Motor Size 2HP Tank Capacity 24 Litres

**S04200** - 5-Way Swing Gate AutoDraft - Mobile

<sup>\*</sup> Indicator and load bars not included