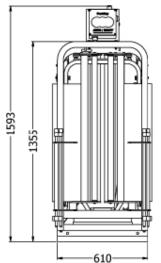

th the crate design
- Drafting by weight
- Drafting by weight gain
- Drafting by EID tag database
- Drafting by sight (remote manual drafting)
- Selective weighing/drafting
- Selective bypassing of weighing cycle
- Weigh-then-HOLD to allow inspection before drafting
- Remote override of indicators draft range
- Versatile design that works in multiple yards

#### **OPTIONS**

Stationary or mobile available



**S04150** - 3-Way Swing Gate AutoDraft - Stationary **S04250** - 5-Way Swing Gate AutoDraft - Stationary (\*not pictured)

#### **Compressor - Minimum**

Motor Size 2HP Tank Capacity 24 Litres





**S04200** - 5-Way Swing Gate AutoDraft - Mobile

<sup>\*</sup> Indicator and load bars not included



# 3-Way and 5-Way Swing Gate AutoDraft

### 3-Way Swing Gate AutoDraft - Dimensions





### 5-Way Swing Gate AutoDraft - Dimensions





## **Drafting Options**

### **Full Auto Drafting Mode**

- Indicator is programmed for 3 to 5 way drafting.
- Sheep enter weigh crate
- Back gates automatically shut upon weight on platform of drafter
- Indicator will select which gate to open once sheep has exited crate.
- Back gate opens automatically again for next sheep.
- \* While in this mode you can override drafter with remote.

## **Manual Drafting By Remote**

- Drafter set on Manual mode
- Hold button down for draft direction on remote

#### **Auto Drafting By Remote**

- Indicator is programmed for 3 to 5 way drafting.
- Open back gate with remote
- Shut back gate with remote once sheep has entered crate
- Indicator will select which gate to open once sheep has exited crate