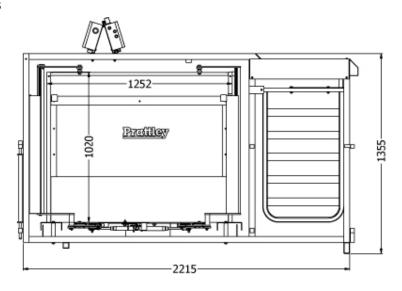

the crate design
- Drafting by weight
- Drafting by weight gain
- Drafting by EID tag database
- Drafting by sight (remote manual drafting)
- Selective weighing/drafting
- Selective bypassing of weighing cycle
- Weigh-then-HOLD to allow inspection before drafting
- Remote override of indicators draft range
- Versatile design that works in multiple yards

#### **OPTIONS**

Stationary or mobile available



**S04150** - 3-Way Swing Gate AutoDraft - Stationary **S04250** - 5-Way Swing Gate AutoDraft - Stationary (\*not pictured)

#### **Compressor - Minimum**

Motor Size 2HP Tank Capacity 24 Litres





**S04200** - 5-Way Swing Gate AutoDraft - Mobile

<sup>\*</sup> Indicator and load bars not included



# 3-Way and 5-Way Swing Gate AutoDraft

### 3-Way Swing Gate AutoDraft - Dimensions





### 5-Way Swing Gate AutoDraft - Dimensions





## **Drafting Options**

### **Full Auto Drafting Mode**

- Indicator is programmed for 3 to 5 way drafting.
- Sheep enter weigh crate
- Back gates automatically shut upon weight on platform of drafter
- Indicator will select which gate to open once sheep has exited crate.
- Back gate opens automatically again for next sheep.
- \* While in this mode you can override drafter with remote.

## **Manual Drafting By Remote**

- Drafter set on Manual mode
- Hold button down for draft direction on remote

#### **Auto Drafting By Remote**

- Indicator is programmed for 3 to 5 way drafting.
- Open back gate with remote
- Shut back gate with remote once sheep has entered crate
- Indicator will select which gate to open once sheep has exited crate
-