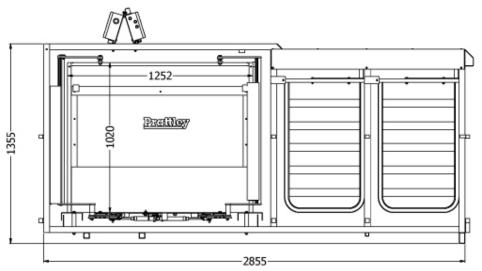

by weight gain
- Drafting by EID tag database
- Drafting by sight (remote manual drafting)
- Selective weighing/drafting
- Selective bypassing of weighing cycle
- Weigh-then-HOLD to allow inspection before drafting
- Remote override of indicators draft range
- Versatile design that works in multiple yards

#### **OPTIONS**

Stationary or mobile available



**S04150** - 3-Way Swing Gate AutoDraft - Stationary **S04250** - 5-Way Swing Gate AutoDraft - Stationary (\*not pictured)

#### **Compressor - Minimum**

Motor Size 2HP Tank Capacity 24 Litres





**S04200** - 5-Way Swing Gate AutoDraft - Mobile

<sup>\*</sup> Indicator and load bars not included



# 3-Way and 5-Way Swing Gate AutoDraft

### 3-Way Swing Gate AutoDraft - Dimensions





### 5-Way Swing Gate AutoDraft - Dimensions





## **Drafting Options**

### **Full Auto Drafting Mode**

- Indicator is programmed for 3 to 5 way drafting.
- Sheep enter weigh crate
- Back gates automatically shut upon weight on platform of drafter
- Indicator will select which gate to open once sheep has exited crate.
- Back gate opens automatically again for next sheep.
- \* While in this mode you can override drafter with remote.

## **Manual Drafting By Remote**

- Drafter set on Manual mode
- Hold button down for draft direction on remote

#### **Auto Drafting By Remote**

- Indicator is programmed for 3 to 5 way drafting.
- Open back gate with remote
- Shut back gate with remote once sheep has entered crate
- Indicator will select which gate to open once sheep has exited crate
- Use remote to open back gate again.
- \* While in