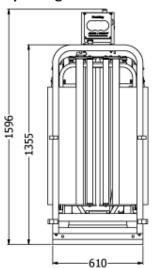

ng by weight gain
- Drafting by EID tag database
- Drafting by sight (remote manual drafting)
- Selective weighing/drafting
- Selective bypassing of weighing cycle
- Weigh-then-HOLD to allow inspection before drafting
- Remote override of indicators draft range
- Versatile design that works in multiple yards

#### **OPTIONS**

Stationary or mobile available



**S04150** - 3-Way Swing Gate AutoDraft - Stationary **S04250** - 5-Way Swing Gate AutoDraft - Stationary (\*not pictured)

#### **Compressor - Minimum**

Motor Size 2HP Tank Capacity 24 Litres





**S04200** - 5-Way Swing Gate AutoDraft - Mobile

<sup>\*</sup> Indicator and load bars not included



# 3-Way and 5-Way Swing Gate AutoDraft

### 3-Way Swing Gate AutoDraft - Dimensions





### 5-Way Swing Gate AutoDraft - Dimensions





## **Drafting Options**

### **Full Auto Drafting Mode**

- Indicator is programmed for 3 to 5 way drafting.
- Sheep enter weigh crate
- Back gates automatically shut upon weight on platform of drafter
- Indicator will select which gate to open once sheep has exited crate.
- Back gate opens automatically again for next sheep.
- \* While in this mode you can override drafter with remote.

## **Manual Drafting By Remote**

- Drafter set on Manual mode
- Hold button down for draft direction on remote

#### **Auto Drafting By Remote**

- Indicator is programmed for 3 to 5 way drafting.
- Open back gate with remote
- Shut back gate with remote once sheep has entered crate
- Indicator will select which gate to open once sheep has exited crate
- Use remote to open back gate again.
- \* While