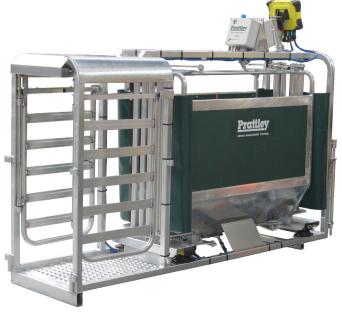

# 3-Way and 5-Way Swing Gate AutoDraft

The Prattley Swing Gate AutoDraft is a powerful tool allowing a single operator to control weighing and drafting. The Prattley Swing Gate AutoDraft coordinates with an external indicator/recorder and loadbars to produce a seamless package.

#### **KEY FEATURES INCLUDE:**

- Quiet pneumatic operation promotes good stock flow
- Auto weigh approx. 600 sheep per hour
- · Conventional drafting with remote
- EID compatible
- Improved weighing accuracy with the crate design
- Drafting by weight
- Drafting by weight gain
- Drafting by EID tag database
- Drafting by sight (remote manual drafting)
- Selective weighing/drafting
- Selective bypassing of weighing cycle
- Weigh-then-HOLD to allow inspection before drafting
- Remote override of indicators draft range
- Versatile design that works in multiple yards

#### **OPTIONS**

Stationary or mobile available

**S04150** - 3-Way Swing Gate AutoDraft - Stationary **S04250** - 5-Way Swing Gate AutoDraft - Stationary (\*not pictured)