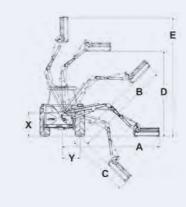

**Small but flexible** 

Impressive reach characteristics for a compact machine.

## **Working Reach**

Head used for calcs: 1.2m Cutterbar