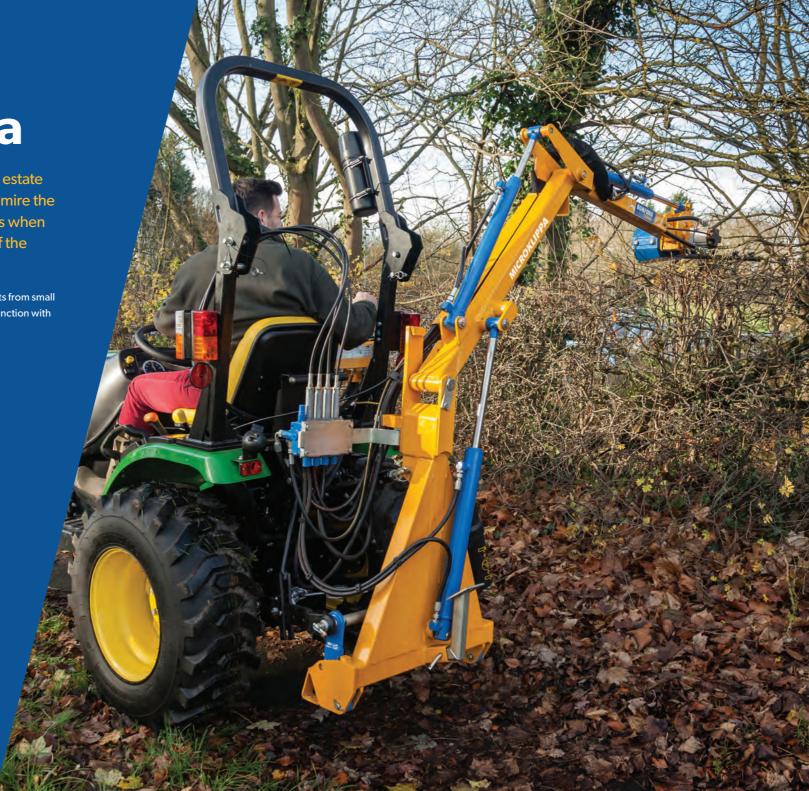

# Microklippa

The Microklippa is very popular with estate managers and horticulturists who admire the Microklippa's fine cutting capabilities when hedge trimming and the versatility of the right or left hand cutting.

The Microklippa can be used on a range of power units from small compact tractors to small pivot steer loaders, in conjunction with a front mount kit.

## **Key Features**

- 3.2m or 3.5m reach
- Left or right hand cutting (swing over capability)
- Cable or Electronic Proportional Controlled (EPC) options
- Front mount option and 16-22 litres per minute