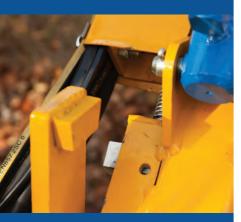

Auto swingover latch
To operate fully extend second arm, allowing single operation from left to right.

**Gravity breakout** 

To protect tractor and machine when cutting.