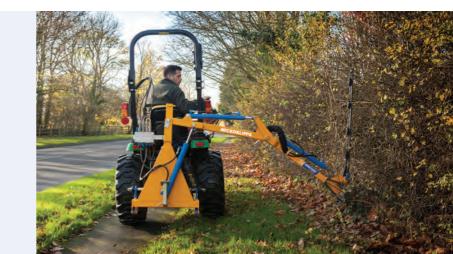

# Microklippa

The Microklippa is very popular with estate managers and horticulturists who admire the Microklippa's fine cutting capabilities when hedge trimming and the versatility of the right or left hand cutting.

The Microklippa can be used on a range of power units from small compact tractors to small pivot steer loaders, in conjunction with a front mount kit.

Want to know more about the Microklippa range?

Scan the QR code with a smart phone or tablet to instantly view the page.

**Cutter bar** 

Ideal for trimming ornamental and standard hedgerows up to 20mm thick.