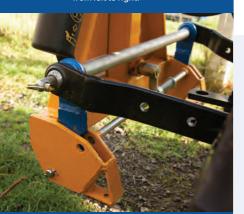

Auto swingover latch
To operate fully extend second arm, allowing single operation from left to right.

**Gravity breakout** 

To protect tractor and machine when cutting.