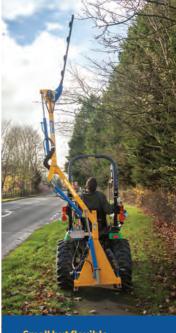

**Small but flexible** 

Impressive reach characteristics for a compact machine.

## **Working Reach**

Head used for calcs: 1.2m Cutterbar