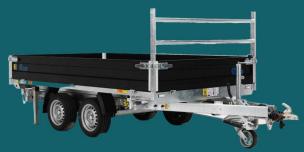

# Tipper Trailers RRP List 2024

| £2,995 |
|--------|
| £525   |
| £60    |
| £425   |
|        |

| PW 1.2 I WIII Axie 2000Kg WIGW | £3,33 |
|--------------------------------|-------|
| Mesh Sides                     | £575  |
| Extra Level Aluminium Sides    | £460  |

| PW2.4 Twin Axle 1 | Three Way £4,450 |
|-------------------|------------------|
| Electric/Manual T | ipper 2600kg MGW |
| Mesh Sides        | £595             |

Aluminium Loading Ramps £400 Extra Level Aluminium Sides £480

## PW3.3 Twin Axle Three Way £5,150 Electric/Manual Tipper 3500kg MGW

| Mesh Sides                  | £625 |
|-----------------------------|------|
| Aluminium Loading Ramps     | £440 |
| Extra Level Aluminium Sides | £525 |

### PW3.6 Twin Axle Three Way £5,375 Electric/Manual Tipper 3500kg MGW

| Mesh Sides                  | £625 |
|-----------------------------|------|
| Aluminium Loading Ramps     | £440 |
| Extra Level Aluminium Sides | £550 |

All models include spare wheel & ladder racks as standard. \*PW2.4, PW3.3 & PW3.6 include loading ramp storage as standard.