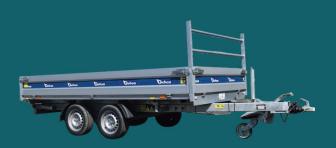

# Tipper Trailers RRP List 2024

| £2,995 |
|--------|
| £525   |
| £60    |
| £425   |
|        |

| PW 1.2 I WIII Axie 2000Kg WIGW | £3,33 |
|--------------------------------|-------|
| Mesh Sides                     | £575  |
| Extra Level Aluminium Sides    | £460  |

| PW2.4 Twin Axle 1 | Three Way £4,450 |
|-------------------|------------------|
| Electric/Manual T | ipper 2600kg MGW |
| Mesh Sides        | £595             |

Aluminium Loading Ramps £400 Extra Level Aluminium Sides £480

## PW3.3 Twin Axle Three Way £5,150 Electric/Manual Tipper 3500kg MGW

| Mesh Sides                  | £625 |
|-----------------------------|------|
| Aluminium Loading Ramps     | £440 |
| Extra Level Aluminium Sides | £525 |

### PW3.6 Twin Axle Three Way £5,375 Electric/Manual Tipper 3500kg MGW

| Mesh Sides                  | £625 |
|-----------------------------|------|
| Aluminium Loading Ramps     | £440 |
| Extra Level Aluminium Sides | £550 |

All models include spare wheel & ladder racks as standard. \*PW2.4, PW3.3 & PW3.6 include loading ramp storage as standard.