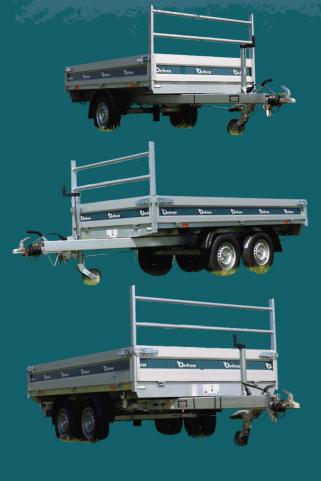

# Tipper Trailers RRP List 2024

| £2,995 |
|--------|
| £525   |
| £60    |
| £425   |
|        |

| PW 1.2 I WIII Axie 2000Kg WIGW | £3,33 |
|--------------------------------|-------|
| Mesh Sides                     | £575  |
| Extra Level Aluminium Sides    | £460  |

| PW2.4 Twin Axle 1 | Three Way £4,450 |
|-------------------|------------------|
| Electric/Manual T | ipper 2600kg MGW |
| Mesh Sides        | £595             |

Aluminium Loading Ramps £400 Extra Level Aluminium Sides £480

## PW3.3 Twin Axle Three Way £5,150 Electric/Manual Tipper 3500kg MGW

| Mesh Sides                  | £625 |
|-----------------------------|------|
| Aluminium Loading Ramps     | £440 |
| Extra Level Aluminium Sides | £525 |

### PW3.6 Twin Axle Three Way £5,375 Electric/Manual Tipper 3500kg MGW

| Mesh Sides                  | £625 |
|-----------------------------|------|
| Aluminium Loading Ramps     | £440 |
| Extra Level Aluminium Sides | £550 |

All models include spare wheel & ladder racks as standard. \*PW2.4, PW3.3 & PW3.6 include loading ramp storage as standard.