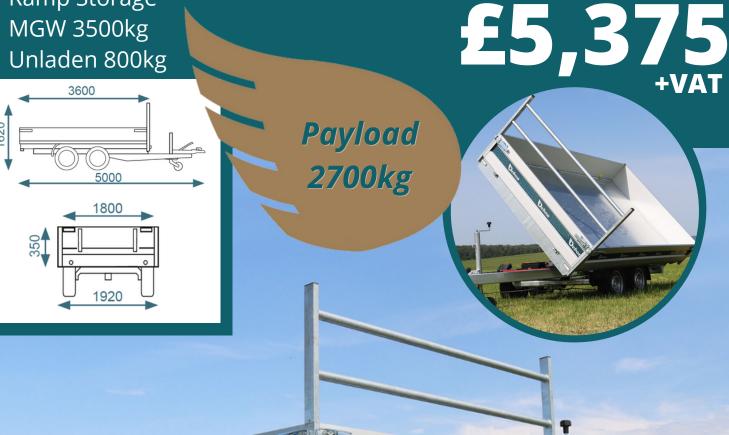

#### **Standard Features**

- **Electric 3 Way Tipping Trailer**
- Hot dip galvanised Chassis
- 18mm Plywood Floor with galvanised steel plate protection
- 350mm removable aluminium **Drop Sides**
- Heavy duty automatic Jockey Wheel
- Ladder Rack
- 8 Lashing Points
- Spare Wheel
- Ramp Storage
- MGW 3500kg

**Emergency Hand Pump Kit** Extra level aluminium Sidewalls

www.debontrailers.co.uk

Debon

Payload

2720kg

www.debontrailers.co.uk