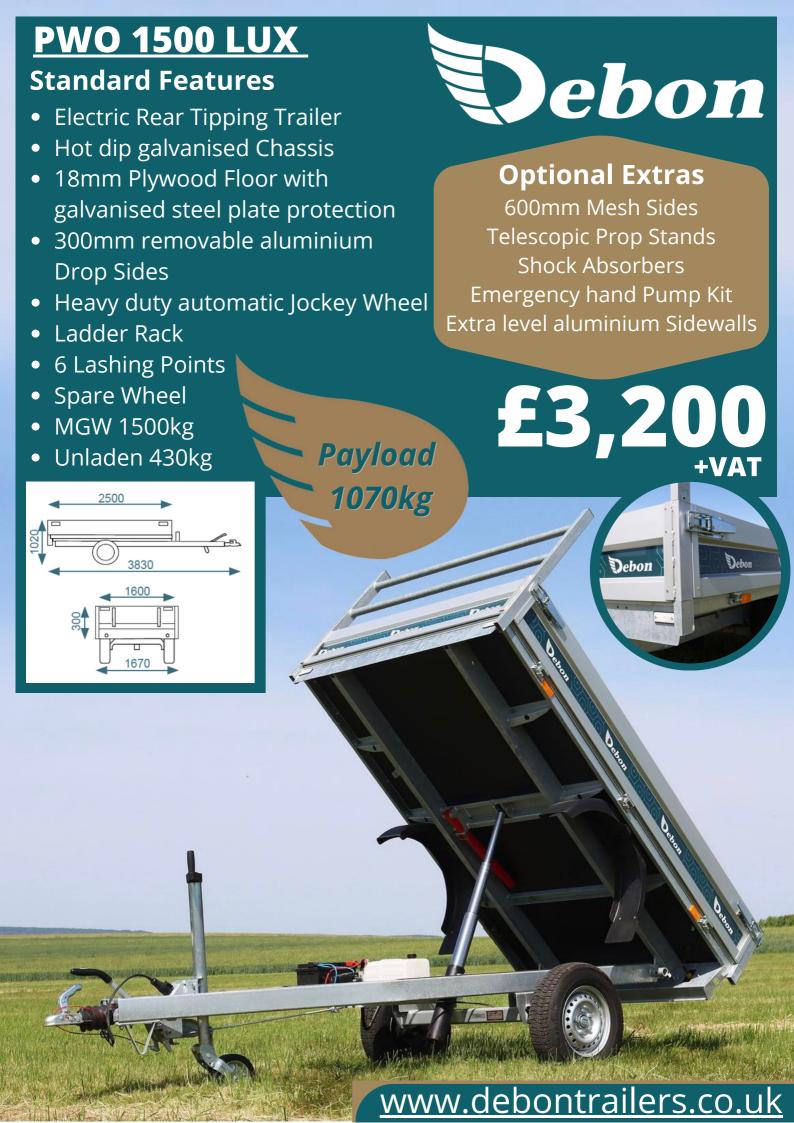

## PW1.2 Tipper Trailer Debon **Standard Features** Electric rear Tipping Trailer Hot dip galvanised Chassis 18mm Plywood Floor with **Optional Extras** galvanised steel plate protection Mesh Sides • 300mm removable aluminium Telescopic Prop Stands **Drop Sides Shock Absorbers** Heavy-duty automatic Jockey Wheel **Emergency hand Pump Kit** Ladder Rack Extra level aluminium Sidewalls **6 Lashing Points** Spare Wheel MGW 2000kg £3,350 Unladen 600kg Payload 1400kg 1600 1670 Debon Debon www.debontrailers.co.uk