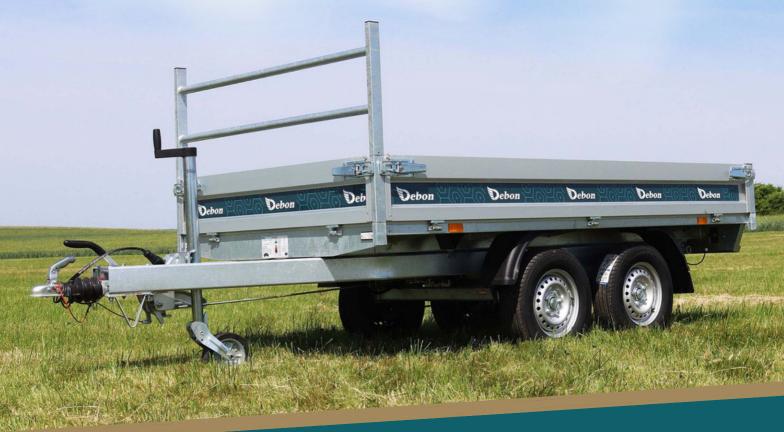

## PW1.2 Tipper Trailer Debon **Standard Features** Electric rear Tipping Trailer Hot dip galvanised Chassis 18mm Plywood Floor with **Optional Extras** galvanised steel plate protection Mesh Sides • 300mm removable aluminium Telescopic Prop Stands **Drop Sides Shock Absorbers** Heavy-duty automatic Jockey Wheel **Emergency hand Pump Kit** Ladder Rack Extra level aluminium Sidewalls **6 Lashing Points** Spare Wheel MGW 2000kg £3,350 Unladen 600kg Payload 1400kg 1600 1670 Debon Debon www.debontrailers.co.uk