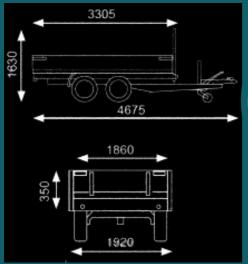

## PW2.4 Tipper Trailer Debon **Standard Features Electric 3 Way Tipping Trailer** Hot dip galvanised Chassis 18mm Plywood Floor with **Optional Extras** galvanised steel plate protection 600mm Mesh Sides • 350mm removable aluminium Telescopic Prop Stands **Drop Sides** 2.5m Aluminium Ramps Heavy duty automatic Jockey Wheel **Shock Absorbers Emergency Hand Pump Kit** Ladder Rack Extra level aluminium Sidewalls 8 Lashing Points Spare Wheel Ramp Storage MGW 2600kg Unladen 710kg Payload 1890kg Debon www.debontrailers.co.uk