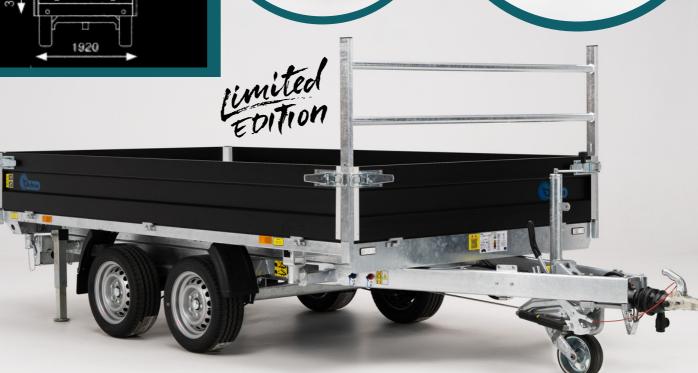

## **PW3.3 Limited Edition**

#### **Standard Features**

• Electric + Manual 3 Way Tipping Trailer

- Hot dip galvanised Chassis
- 18mm Plywood Floor with galvanised steel plate protection
- 350mm removable aluminium Drop Sides finished in Black
- Heavy duty automatic Jockey Wheel