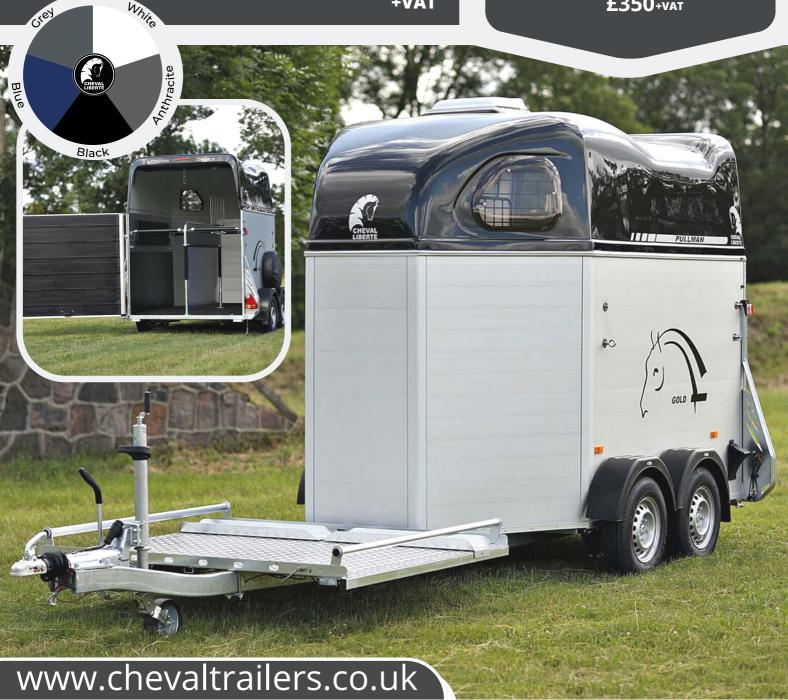

### **TOURING ONE**

Single Horse/Mare and Foal Trailer

Signature Pullman 2 Suspension

Quick-release breast bar / Exterior tie ring

Adjustable breast and breach bars.

Side padding along with kick panels

Large Stall width of 1.36m

Four sliding Windows

Aluminium Floor with anti-slip rubber matting

Rear cover with automatic airflow roller

Anodised Aluminium planking side walls

2 in 1 combination ramp/barn door

Full height groom's door for easy access

Unladen Weight: **750kg** 

Gross Weight: 1600kg

£6,100

### **Optional Extras**

Alloy Wheels

£525 +VAT

Extra Mats

£225 +VAT

Available in