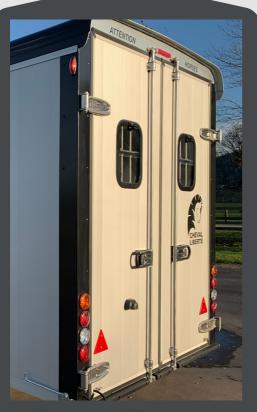

### **Optional Extras**

Alloy Wheels

£525 +VAT

Double Barn Doors with windows

£675 +VAT

Rear Tailgate Opening

£350 +VAT

Outside Tie Bar

Unladen Weight: 1395kg

Gross Weight: 3500kg

**Double Barn Doors** with windows

£675 +VAT

Rear Tailgate Opening

£350 +VAT

Additional Tie Bar

£240 +VAT

### **Optional Extras**

Double Barn Doors with windows

£675 +VAT

Rear Tailgate Opening

£350+VAT

Additional Tie Bar

£240+VAT

Storage Rack

## **Optional Extras**

Storage Rack **£200** +**VAT** 

(Maxi 3/4 Trailers)

Barn Doors with windows £675 +VAT

Rear Tailgate

£350 +VAT

(Excluding Touring One)

Optional Extra prices are quoted as factory fitted items and need to be added at point of order.