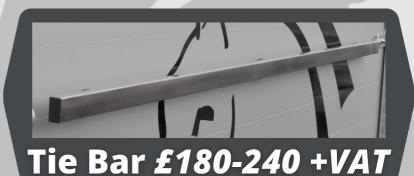

### **Optional Extras**

Alloy Wheels

£525 +VAT

Double Barn Doors with windows

£675 +VAT

Rear Tailgate Opening

£350 +VAT

Outside Tie Bar

£180 +VAT

Extra Mats

£225 +VAT

### **Optional Extras**

Alloy Wheels

£525+VAT

Rear Tailgate Opening

£350+VAT

Outside Tie Bar

£190+VAT

Extra Mats

### **Optional Extras**

Alloy Wheels

£525 +VAT

Rear Tailgate Opening

£350+vat

Additional Tie Bar

£240+VAT

Extra Mats

Unladen Weight: 1395kg

Gross Weight: 3500kg

**Double Barn Doors** with windows

£675 +VAT

Rear Tailgate Opening

£350 +VAT

Additional Tie Bar

£240 +VAT

### **Optional Extras**

Double Barn Doors with windows

£675 +VAT

Rear Tailgate Opening

£350+VAT

Additional Tie Bar

£240+VAT

Storage Rack