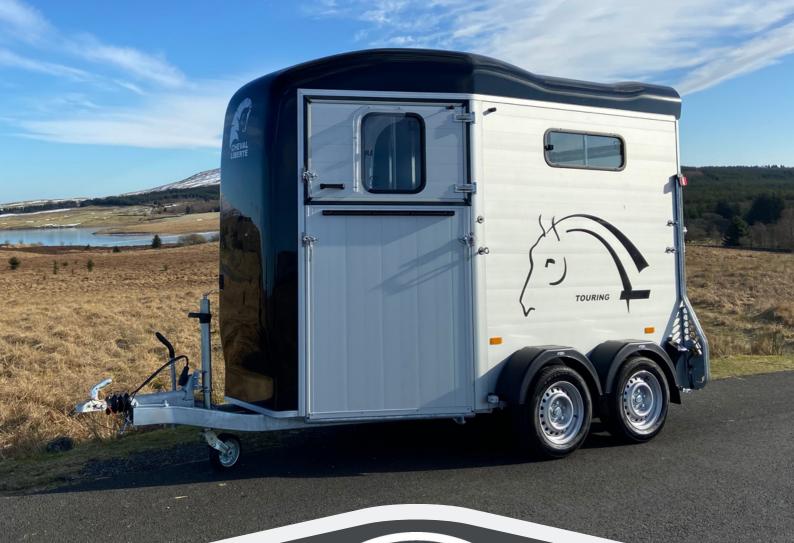

### **TOURING ONE**

Single Horse/Mare and Foal Trailer

Signature Pullman 2 Suspension

Quick-release breast bar / Exterior tie ring

Adjustable breast and breach bars.

Side padding along with kick panels

Large Stall width of 1.36m

Four sliding Windows

Aluminium Floor with anti-slip rubber matting

Rear cover with automatic airflow roller

Anodised Aluminium planking side walls

2 in 1 combination ramp/barn door

Full height groom's door for easy access

Unladen Weight: **750kg** 

Gross Weight: 1600kg

£6,100