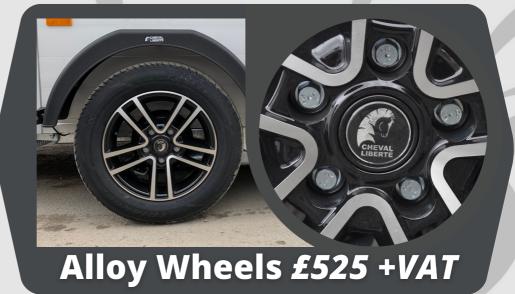

### **Optional Extras**

Alloy Wheels

£525 +VAT

Extra Mats

£225 +VAT

Available in

### **Optional Extras**

Alloy Wheels

£525 +VAT

Double Barn Doors with windows

£675 +VAT

Rear Tailgate Opening

£350 +VAT

Outside Tie Bar

### **Optional Extras**

Alloy Wheels

£525+VAT

Rear Tailgate Opening

£350+VAT

Outside Tie Bar

£190+VAT

Extra Mats

### **Optional Extras**

Alloy Wheels

£525 +VAT

Rear Tailgate Opening

£350+vat

Additional Tie Bar

£240+VAT

Extra Mats

### **Optional Extras**

Alloy Wheels

£525 +VAT

Tack Room

£450+VAT

Rear Tailgate Opening

£350+VAT