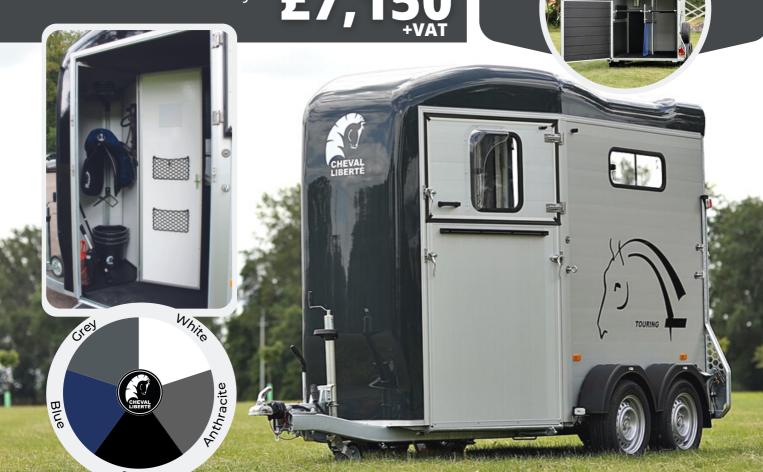

### **TOURING ONE**

Single Horse/Mare and Foal Trailer

Signature Pullman 2 Suspension

Quick-release breast bar / Exterior tie ring

Adjustable breast and breach bars.

Side padding along with kick panels

Large Stall width of 1.36m

Four sliding Windows

Aluminium Floor with anti-slip rubber matting

Rear cover with automatic airflow roller

Anodised Aluminium planking side walls

2 in 1 combination ramp/barn door

Full height groom's door for easy access

Unladen Weight: **750kg** 

Gross Weight: 1600kg

£6,100

### **Optional Extras**

Alloy Wheels

£525 +VAT

Extra Mats

£225 +VAT

Available in