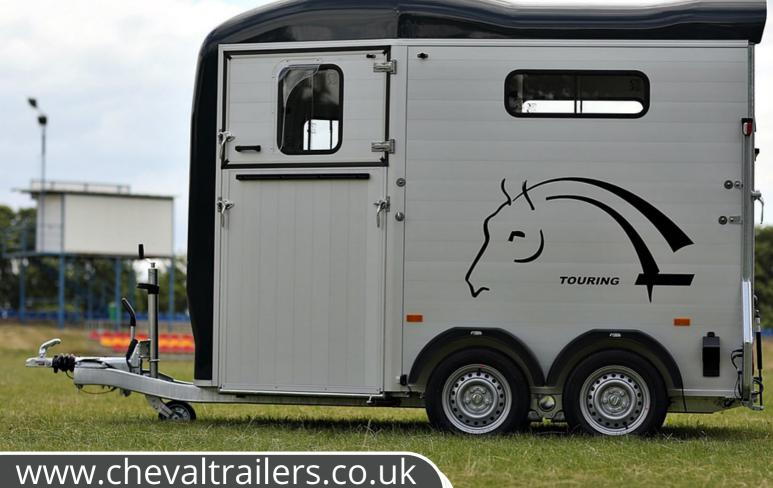

### **TOURING ONE**

Single Horse/Mare and Foal Trailer

Signature Pullman 2 Suspension

Quick-release breast bar / Exterior tie ring

Adjustable breast and breach bars.

Side padding along with kick panels

Large Stall width of 1.36m

Four sliding Windows

Aluminium Floor with anti-slip rubber matting

Rear cover with automatic airflow roller

Anodised Aluminium planking side walls

2 in 1 combination ramp/barn door

Full height groom's door for easy access

Unladen Weight: **750kg** 

Gross Weight: 1600kg

£6,100