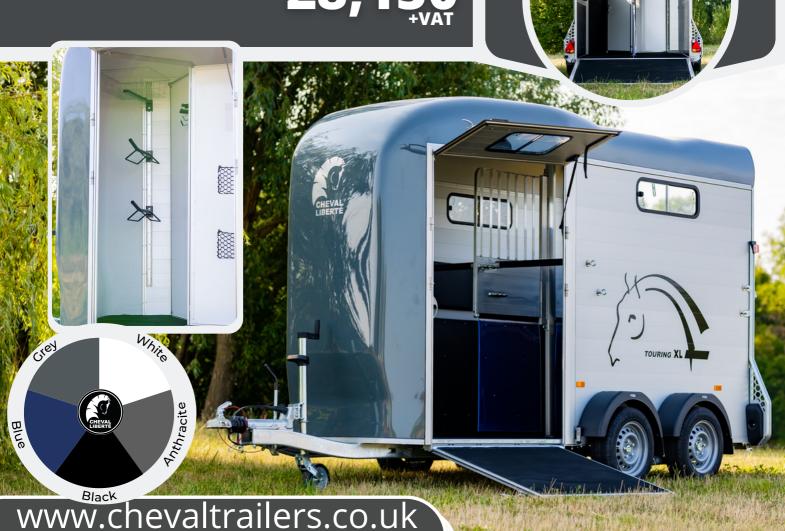

### **TOURING XL**

#### **Forward Facing Double Horse Trailer**

Signature Pullman 2 Suspension Quick-release breast bar / Exterior tie ring Adjustable breast and breach bars Side padding along with kick panels Head Partition

Four Sliding Windows with lifting top door Aluminium Floor with Anti-slip rubber matting Rear cover with automatic airflow roller Anodised Aluminium planking side walls 2 in 1 combination ramp/barn door Full height groom's door for easy access Gross Weight: **2600kg** 

£7,800

#### **Fitted Tack Room Option**

As above, fitted with a large Built in Tack Room with Saddle Brackets, Bridle Hooks, Top Storage Rack.

£8,150

### **Optional Extras**

Alloy Wheels

£525+VAT

Rear Tailgate Opening

£350+VAT

Outside Tie Bar

£190+VAT

Extra Mats

£715+VAT