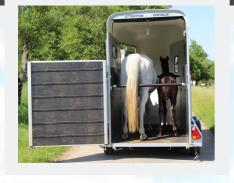

### **TOURING ONE**

Single Horse/Mare and Foal Trailer

Signature Pullman 2 Suspension

Quick-release breast bar / Exterior tie ring

Adjustable breast and breach bars.

Side padding along with kick panels

Large Stall width of 1.36m

Four sliding Windows

Aluminium Floor with anti-slip rubber matting

Rear cover with automatic airflow roller

Anodised Aluminium planking side walls

2 in 1 combination ramp/barn door

Full height groom's door for easy access

Unladen Weight: **750kg** 

Gross Weight: 1600kg

£6,100