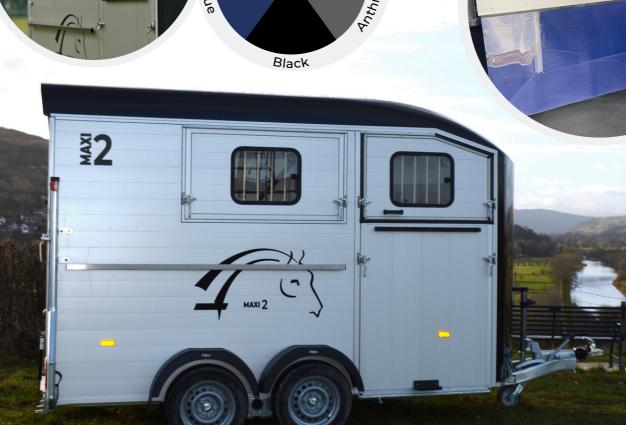

### **MAXI2**

#### **Herringbone Trailer for 2 Horses**

Adjustable Telescopic Partitions
Signature Pullman 2 Suspension
Separate built-in Tack Room with Saddle Racks,
Bridle Hooks, Spare Wheel and Basket
2 off-side opening and sliding window flaps
Side padding along with kick panels
Four Sliding Windows

Aluminium Floor with Anti-slip rubber matting Rear cover with automatic airflow roller Anodised Aluminium planking side walls 2 in 1 combination ramp/barn door

www.chevaltrailers.co.uk

Stainless Steel Tie Bar

Unladen Weight: 960kg

Gross Weight: 2600kg