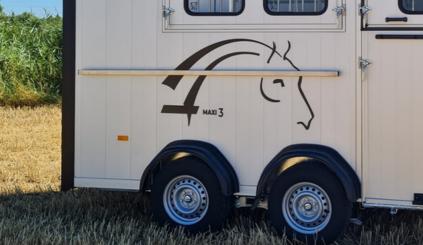

### **MAXI4**

#### Herringbone Trailer for 3 Horses / 4 Ponies

(depending on size and weight)

Adjustable Telescopic Partitions

Signature Pullman 2 Suspension

Separate built-in Tack Room with 3 Saddle Racks,

Bridle Hooks, a Spare Wheel and Basket

2 off-side opening and sliding window flaps

Side padding along with kick panels

**Four Sliding Windows** 

Aluminium Floor with Anti-slip rubber matting

Rear cover with automatic airflow roller

Anodised Aluminium planking side walls

2 in 1 combination ramp/barn door

Stainless Steel Tie Bar

Unladen Weight: 1500kg

Gross Weight: 3500kg