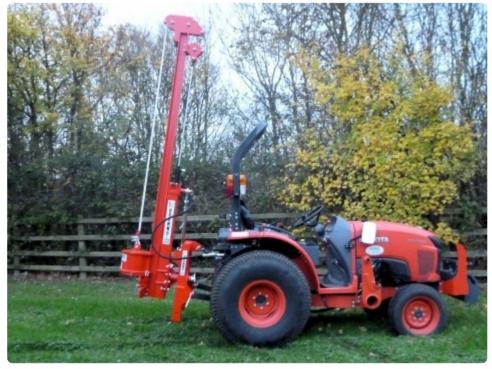

## CT1 Post Hammer (compact tractors)

# **OVERVIEW**

The CT1 Post Hammer has been designed for use with compact tractors to maintain and repair fencing, in a cost effective and labor saving manner.

# **FEATURES**

- Cat 1 3 point linkage
- Weight of hammer 120kg
- Rubber topped post cap protects & secures post
  Manual side tilt adjustment
- Vertical pulley to raise hammer allows it to be close coupled to tractor without striking the cab
- Removable legs for parking