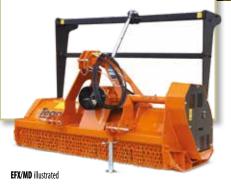

## **EFX Forestry Mulcher**

- Fixed Hammers with Tungsten Carbide Tips
- ammers with
- Front/Rear Mounting double chassis
- Hydraulic Rear Hood
- Fully Automatic Belt Adjustment
- Working Widths from 1.4m 2.5m

**EFX/MD** Single Transmission 80-130HP Tractor 440mm Rotor – up to 18cms cut

**EFX/DT** Dual Transmission 120-250HP Tractor 520mm Rotor – up to 35cms cut