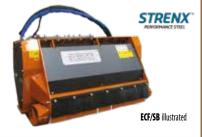

### **Hydraulic Flail Heads**

A full range of hydraulic forestry mulching heads for excavators and skid-steer loaders with a choice of cage rotors (with swinging hammers) and fixed teeth rotors (with tungsten carbide tips). Suitable for clearing scrub land, bushes, brushwood, branches and tree trunks up to 40cms.

ECF/SB for Excavators 18-30 Tons

MX/SSL Suitable for Skid Steer Loaders from 70 – 120 HP