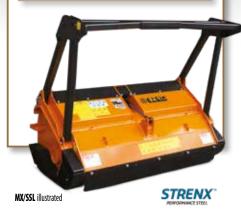

### **Hydraulic Flail Heads**

A full range of hydraulic forestry mulching heads for excavators and skid-steer loaders with a choice of cage rotors (with swinging hammers) and fixed teeth rotors (with tungsten carbide tips). Suitable for clearing scrub land, bushes, brushwood, branches and tree trunks up to 40cms.

ECF/SB for Excavators 18-30 Tons

MX/SSL Suitable for Skid Steer Loaders from 70 – 120 HP