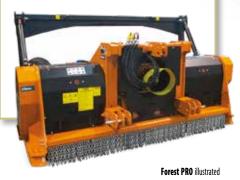

## **Forest Pro Mulcher**

- Fixed hammers with Tungsten Carbide Tips
- Front/Rear Mounting double chassis

STRENX

- 🕖 Hydraulic Rear Hood
- Fully Automatic Belt Adjustment
- Self-Alignment of PTO Shaft

**Forest PRO** Dual Transmission 180-350HP Tractor 600mm Rotor – up to 50cms cut