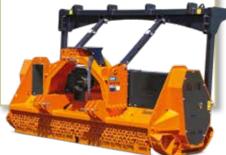

### **ECF Forestry Mulcher**

- Cage Rotor with Swinging Hammers
- Front/Rear Mounting double chassis
- 🕖 Hydraulic Rear Hood
- 🤣 Fully Automatic Belt Adjustment
- 🔗 Working Widths from 1.4m 2.5m

#### ECF/DT illustrated

**ECF/MD** Single Transmission 80-130HP Tractor 440mm Rotor – up to 18cms cut

**ECF/DT** Dual Transmission 110-250HP Tractor 520mm Rotor – up to 35cms cut