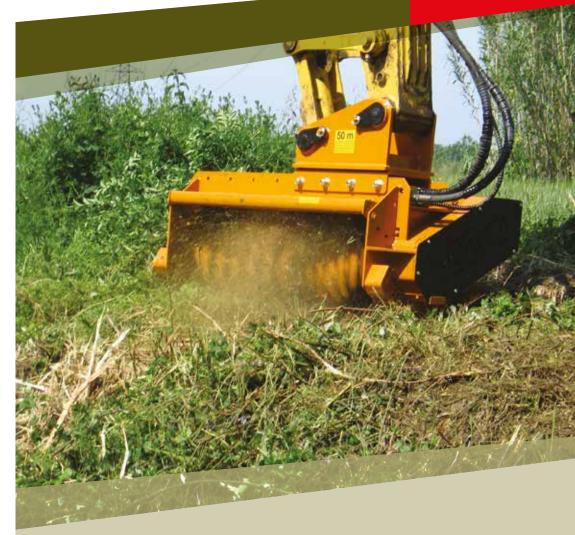

### **Hydraulic Flail Heads**

A full range of hydraulic forestry mulching heads for excavators and skid-steer loaders with a choice of cage rotors (with swinging hammers) and fixed teeth rotors (with tungsten carbide tips). Suitable for clearing scrub land, bushes, brushwood, branches and tree trunks up to 40cms.

ECF/SB for Excavators 18-30 Tons

MX/SSL Suitable for Skid Steer Loaders from 70 – 120 HP